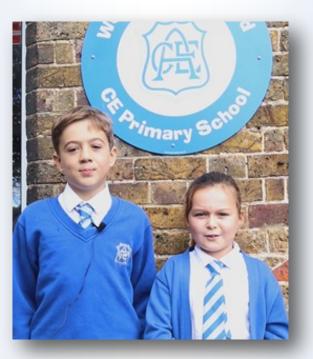

## **Ashford CE Primary School**

- Black trousers, short or long.
- Black pinafore dress or skirt.
- Black or grey socks.
- Blue V-neck sweatshirt or sweat cardigan, which preferably have the school logo.
- White Polo Shirts (which preferably have the school logo) for R to Year 2
- Year 3 Year 6 School tie and white shirt, short or long sleeved, in the Winter terms (October until Easter).
- Polo shirts which can have school logo may be worn between Easter and October half term only.
- Blue and white checked or striped dresses may be worn between Easter and October half term.