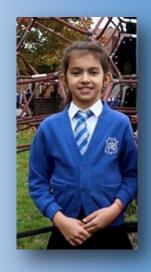

## **Ashford CE Primary School**

- Black trousers, short or long.
- Black pinafore dress or skirt.
- Black or grey socks.
- Blue V-neck sweatshirt or sweat cardigan, which preferably have the school logo.
- White Polo Shirts (which preferably have the school logo) for R to Year 2
- Year 3 Year 6 School tie and white shirt, short or long sleeved, in the Winter terms (October until Easter).
- Polo shirts which can have school logo may be worn between Easter and October half term only.
- Blue and white checked or striped dresses may be worn between Easter and October half term.