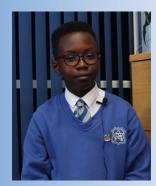

## **Ashford CE Primary School**

- Black trousers, short or long.
- Black pinafore dress or skirt.
- Black or grey socks.
- Blue V-neck sweatshirt or sweat cardigan, which preferably have the school logo.
- White Polo Shirts (which preferably have the school logo) for R to Year 2
- Year 3 Year 6 School tie and white shirt, short or long sleeved, in the Winter terms (October until Easter).
- Polo shirts which can have school logo may be worn between Easter and October half term only.
- Blue and white checked or striped dresses may be worn between Easter and October half term.